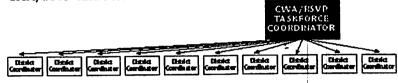

### Method

CWA's Area Representatives will designate one person to serve as an RSVP America Task Force Coordinator at the Steering Committee level. The Task Force Coordinator will report to the Area Representative and work with the CWA Steering Committee to implement the state's RSVP mission, objectives and monitor success and solve problems.

### The Task Force Coordinator

R.S.V.P. State Campaign Network CWA/RSVP Task Force Coordinator

The Task Force Coordinator designates District Coordinators and they recruit School Committee Leaders in schools to work with teachers to gather sex ed materials to find out which authorities are being cited, materials distributed and who is instructing our children about human sexuality.